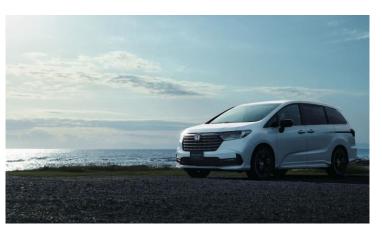

## Yokohama Rubber's ADVAN dB V551 and ASPEC A349 tires coming factory-equipped on Honda's new Odyssey

Hiratsuka, Japan—The Yokohama Rubber Co., Ltd., announced today that it is supplying its ADVAN dB V551 and ASPEC A349 tires as original equipment (OE) to Honda Motor Co., Ltd. for use on the automaker's new minivan, Odyssey, which will be launched in Japan in December 2023. The Odyssey is being equipped with the ADVAN dB V551 in the 225/50R18 95V size, and the ASPEC A349 in the 215/60R17 96H size.

New Odyssey

\* The above photo is used with the permission of
Honda Motor Co., Ltd.

Reprint or other usage of this image without prior permission from
Honda Motor Co., Ltd. is strictly prohibited.