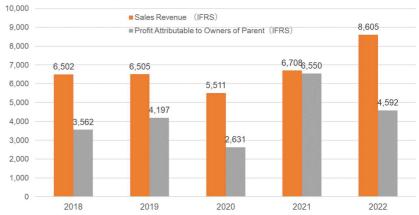

# Yokohama Rubber Group at Glance (As of December 2022)

Number of employees

Number of applicable subsidiaries

Total Assets

Ratio of Equity Attributable
Owners of Parent

28,468

109

**11,511** billion yen

**53.38** %



North America

Major sites: 19

Personnel: 2,965

South America

Major sites: 3

Personnel: 279

### Main Products

#### Tire

Tires and tubes for passenger cars, trucks and buses, light trucks, agricultural machinery vehicles, construction vehicles, industrial vehicles, etc., aluminum wheels, automotive accessories

## Multiple Business

Conveyor belts, various hoses, fenders, oil fences, marine hoses, aircraft parts, etc.

#### Others

Sporting goods, information processing services, etc.