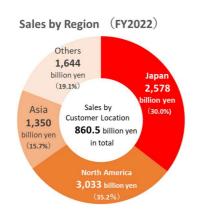

# Yokohama Rubber Group at Glance (As of December 2022)

Number of employees

Number of applicable subsidiaries

Total Assets

Ratio of Equity Attributable
Owners of Parent

28,468

109

**11,511** billion yen

**53.38** %



North America

Major sites: 19

Personnel: 2,965

South America

Major sites: 3

Personnel: 279

### Main Products

#### Tire

Tires and tubes for passenger cars, trucks and buses, light trucks, agricultural machinery vehicles, construction vehicles, industrial vehicles, etc., aluminum wheels, automotive accessories

## Multiple Business

Conveyor belts, various hoses, fenders, oil fences, marine hoses, aircraft parts, etc.

#### Others

Sporting goods, information processing services, etc.