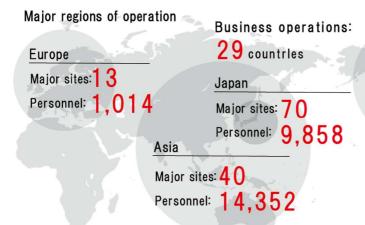

# Yokohama Rubber Group at Glance (As of December 2022)

Number of employees

Number of applicable subsidiaries

Total Assets

Ratio of Equity Attributable
Owners of Parent

28,468

109

**11,511** billion yen

**53.38** %

North America

Major sites: 19

Personnel: 2,965

South America

Major sites: 3

Personnel: 279