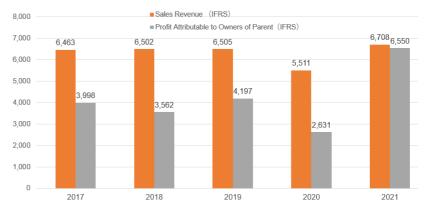

f employees

Number of applicable subsidiaries

**Total Assets** 

Ratio of Equity Attributable Owners of Parent

27,222

**109** 

985.0 billion yen

**53.3** %

## **Group Sites**



## Main Products

## Tire

Tires and tubes for passenger cars, trucks and buses, light trucks, construction vehicles. industrial vehicles, etc., aluminum wheels. automotive accessories

## Multiple BusinessYOHT\*

Conveyor belts, various hoses, fenders, oil fences, marine hoses, aircraft parts (water tanks), etc.

Tires for agricultural machinery, industrial, construction vehicles, forestry machinery, etc.

## Others

Sporting goods, information processing services, etc.

\*YOHT: Yokohama Off-Highway Tire

## Sales by Region (FY2021)



### Net Sales (consolidated) and Prot Attributable to Owners of Parent