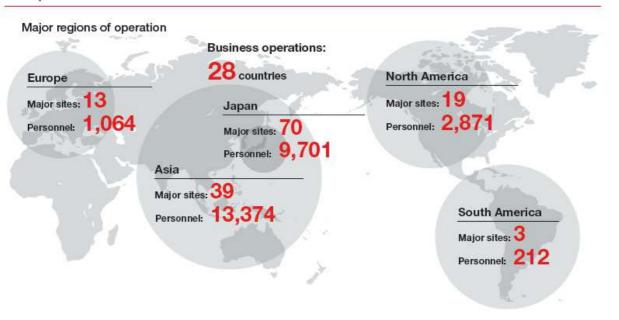

# Yokohama Rubber Group at Glance (As of December 2021)

Number of employees

Number of applicable subsidiaries

**Total Assets** 

Ratio of Equity Attributable Owners of Parent

27,222

**109** 

985.0 billion yen

**53.3** %

## **Group Sites**



## Main Products

## Tire

Tires and tubes for passenger cars, trucks and buses, light trucks, construction vehicles. industrial vehicles, etc., aluminum wheels. automotive accessories

## Multiple BusinessYOHT\*

Conveyor belts, various hoses, fenders, oil fences, marine hoses, aircraft parts (water tanks), etc.

Tires for agricultural machinery, industrial, construction vehicles, forestry machinery, etc.

## Others

Sporting goods, information processing services, etc.

\*YOHT: Yokohama Off-Highway Tire

## Sales by Region (FY2021)



### Net Sales (consolidated) and Prot Attributable to Owners of Parent