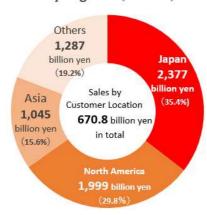

# Yokohama Rubber Group at Glance (As of December 2021)

Number of employees

Number of applicable subsidiaries

**Total Assets** 

Ratio of Equity Attributable Owners of Parent

27,222

**109** 

985.0 billion yen

**53.3** %

## **Group Sites**



## Main Products

## Tire

Tires and tubes for passenger cars, trucks and buses, light trucks, construction vehicles. industrial vehicles, etc., aluminum wheels. automotive accessories

## Multiple BusinessYOHT\*

Conveyor belts, various hoses, fenders, oil fences, marine hoses, aircraft parts (water tanks), etc.

Tires for agricultural machinery, industrial, construction vehicles, forestry machinery, etc.

## Others

Sporting goods, information processing services, etc.

\*YOHT: Yokohama Off-Highway Tire

## Sales by Region (FY2021)



### Net Sales (consolidated) and Prot Attributable to Owners of Parent