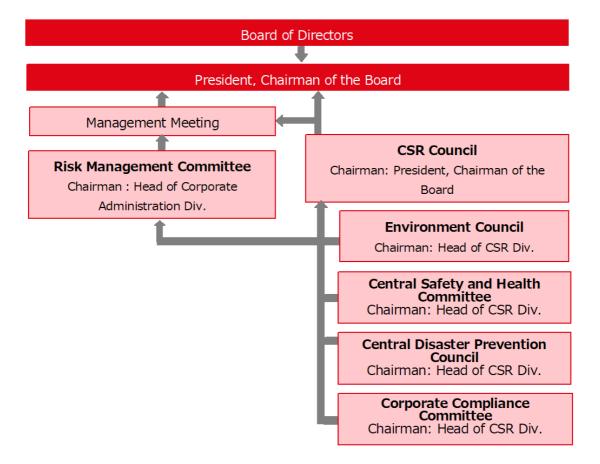

## CSR & Sustainability support system

The CSR Council, which is chaired by the President, Chairman of the Board and attended by all executive members of the Board and Audit and Supervisory Board members, convenes twice a year (in May and November), and is positioned to draft and consider matters concerning the CSR issues (environment, occupational health and safety, disaster prevention, quality, compliance, social contribution, etc.) to be addressed by the Yokohama Group. The Environment Council, Central Health and Safety Committee, Central Disaster Prevention Council, Corporate Compliance Committee and other meeting bodies have been established to formulate and consider action on individual CSR issues, and to formulate and implement more detailed plans and measures. In addition, those CSR issues that are of a serious and urgent nature are handled in coordination with the Risk Management Committee.

### **CSR and Sustainability Promotion Structure**