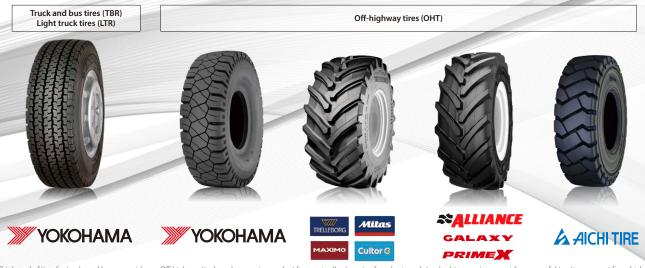

## **Commercial Tires**

We provide a wide range of tires, including tires for trucks and buses and off-highway tires for construction and industrial vehicles, and for agricultural and forestry equipment. As one of the world's leading commercial tire specialists, we contribute to improving safety and productivity on the most demanding worksites.

This brand of tires for trucks and buses provides economic efficiency through superior fuel economy, while at the same time providing excellent basic performance in terms of durability and safety, and realizing environmental friendliness and improved transportation efficiency.

Off-highway tire brands comprise product lineups in all categories, from basic and standard, to premium, providing powerful traction support for vehicles used on agricultural, mining, and construction sites, and in other locations.