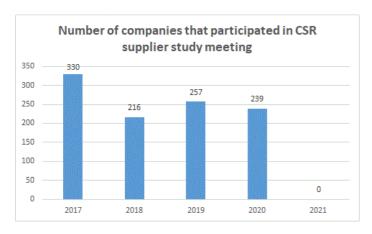

## Message from a manager

The Yokohama Rubber Group's Procurement Policy is "to build relationships of trust based on equitable and fair trade in its aim for co-existence, prosperity, and mutual development" and to select suppliers based on economical reasonability under consideration of comprehensive perspectives; their quality, price, stable supply, ability for technology development, and consideration to the environment, human rights, and occupational safety and health. We believe that true CSR consists of expanding business with suppliers that can understand and support our policies in the areas near our production bases and working towards co-prosperity with the region rather than as a single company. We aim to be seen as working on CSR together with our suppliers, and we hold "CSR Supplier Study Meetings".