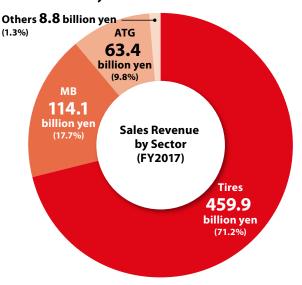

| 574,048                             | 646,272                             |
| Profit before tax (JPY million)                       | 24,076                              | 54,891                              |
| Profit attributable to owners of parent (JPY million) | 9,362                               | 39,975                              |

## Net Sales (consolidated) and Profit Attributable to Owners of Parent

# Net Sales (Japanese Standards) Profit Attributable to Owners of Parent (Japanese Standards) Sales Revenue (IFRS) Profit Attributable to Owners of Parent (IFRS)



\*1: Profit Attributable to Owners of Parent under IFRS

#### **Total Assets and Equity Ratio (consolidated)**



\*2: Ratio of Equity Attributable to Owners of Parent under IFRS

#### Sales Revenue by Sector



#### Sales by Region



### Main Regions Where Yokohama Rubber Is Developing Its International Operations

Europe

Major business sites: 13

Number of people: 1,136

**North America** 

Major business sites: 7

Number of people: 2,720

Japan

Major business sites: 41

Number of people: 9,992

Asia

Major business sites: 23

Number of people: 11,285

**Latin America** 

Major business sites: 2

Number of people: 306

Major Affiliates (By region)

| Europe                                                          | Japan                                                  | US and Latin America                                   |
|-----------------------------------------------------------------|--------------------------------------------------------|------------------------------------------