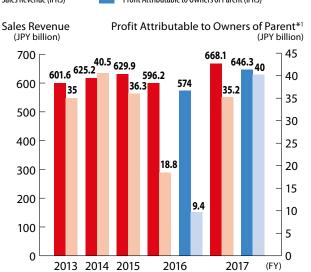

## Net Sales (consolidated) and Profit Attributable to Owners of Parent

# Net Sales (Japanese Standards) Profit Attributable to Owners of Parent (Japanese Standards) Sales Revenue (IFRS) Profit Attributable to Owners of Parent (IFRS)

\*1: Profit Attributable to Owners of Parent under IFRS

(Consolidated)

|                                                       | December 2016 (141st fiscal period) | December 2017 (142nd fiscal period) |
|-------------------------------------------------------|-------------------------------------|-------------------------------------|
| Number of employees                                   | 24,610                              | 25,439                              |
| Number of applicable subsidiaries                     | 135                                 | 137                                 |
| Sales revenue (JPY million)                           | 574,048                             | 646,272                             |
| Profit before tax (JPY million)                       | 24,076                              | 54,891                              |
| Profit attributable to owners of parent (JPY million) | 9,362                               | 39,975                              |