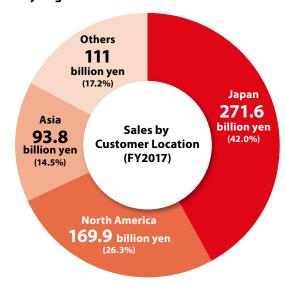

| 646,272                             |
| Profit before tax (JPY million)                       | 24,076                              | 54,891                              |
| Profit attributable to owners of parent (JPY million) | 9,362                               | 39,975                              |

## Net Sales (consolidated) and Profit Attributable to Owners of Parent

# Net Sales (Japanese Standards) Profit Attributable to Owners of Parent (Japanese Standards) Sales Revenue (IFRS) Profit Attributable to Owners of Parent (IFRS)



\*1: Profit Attributable to Owners of Parent under IFRS

#### **Total Assets and Equity Ratio (consolidated)**



\*2: Ratio of Equity Attributable to Owners of Parent under IFRS

#### Sales Revenue by Sector



#### Sales by Region



### Main Regions Where Yokohama Rubber Is Developing Its International Operations

Europe

Major business sites: 13

Number of people: 1,136

**North America** 

Major business sites: 7

Number of people: 2,720

Japan

Major business sites: 41

Number of people: 9,992

Asia

Major business sites: 23

Number of people: 11,285

**Latin America** 

Major business sites: 2

Number of people: 306

Major Affiliates (By region)

| Europe                                                          | Japan                                                  | US and Latin America                                   |
|-----------------------------------------------------------------|--------------------------------------------------------|--------------------------------------------------------|
| Yokoha