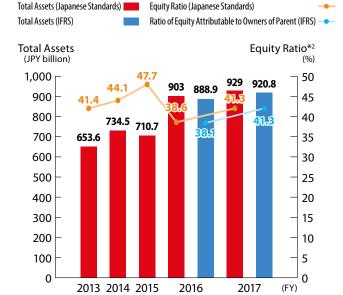

#### **Total Assets and Equity Ratio (consolidated)**

\*2: Ratio of Equity Attributable to Owners of Parent under IFRS