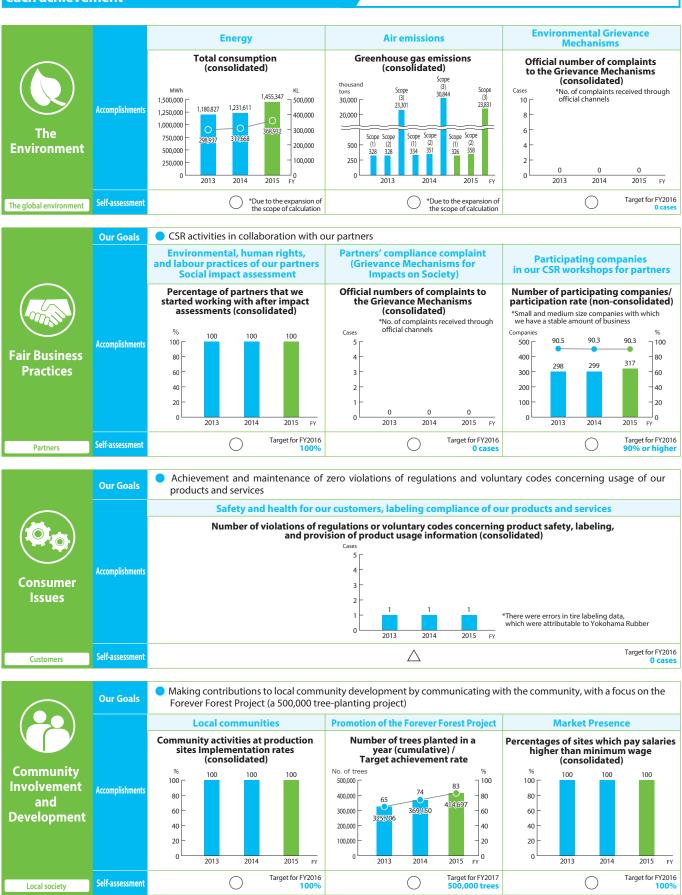

## **ISO26000 Compliance Activity Report**

In FY 2014, the Yokohama Rubber Group selected priority issues for each group of stakeholders.

In this section, we report on the priority items identified according to ISO26000 and our progress toward achieving them, as well as the data requested for disclosure.

Please refer to our CSR Website for background details regarding the importance of each priority, our goals, our aspirations, the FY 2015 activity report, the challenges we faced, and future measures.