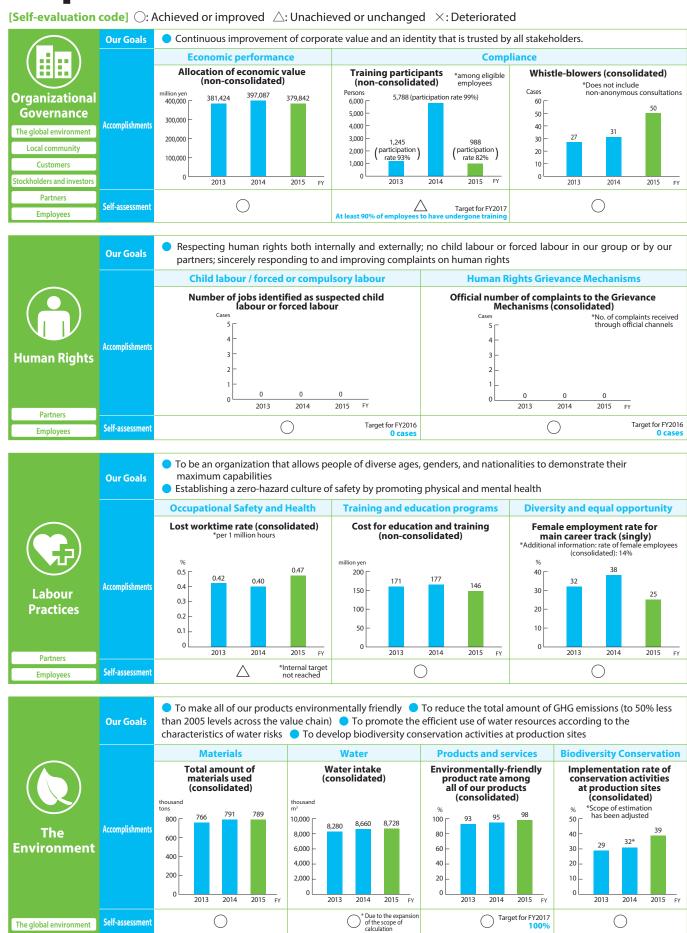

## **ISO26000 Compliance Activity Report**

In FY 2014, the Yokohama Rubber Group selected priority issues for each group of stakeholders.

In this section, we report on the priority items identified according to ISO26000 and our progress toward achieving them, as well as the data requested for disclosure.

Please refer to our CSR Website for background details regarding the importance of each priority, our goals, our aspirations, the FY 2015 activity report, the challenges we faced, and future measures.