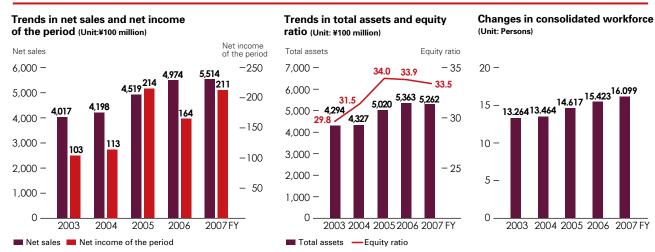

## The Yokohama Rubber Group in Overview

91 years after its establishment, Yokohama Rubber is now a global company with net sales of ¥551.4 billion and a combined group workforce of 16,099.

### Net sales, Total Assets, and Number of Employees