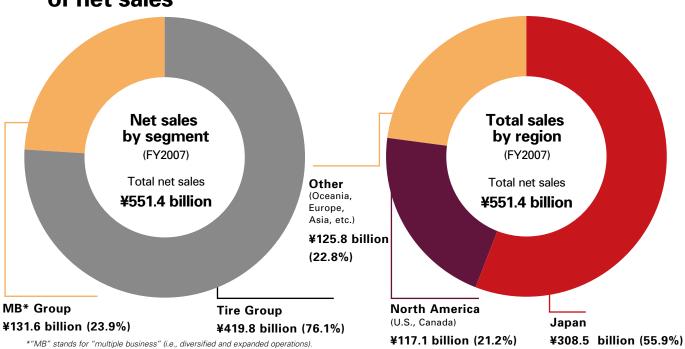

# Tires account for 76% and MB products for 24% of net sales

# 56% of net sales in Japan, 44% overseas